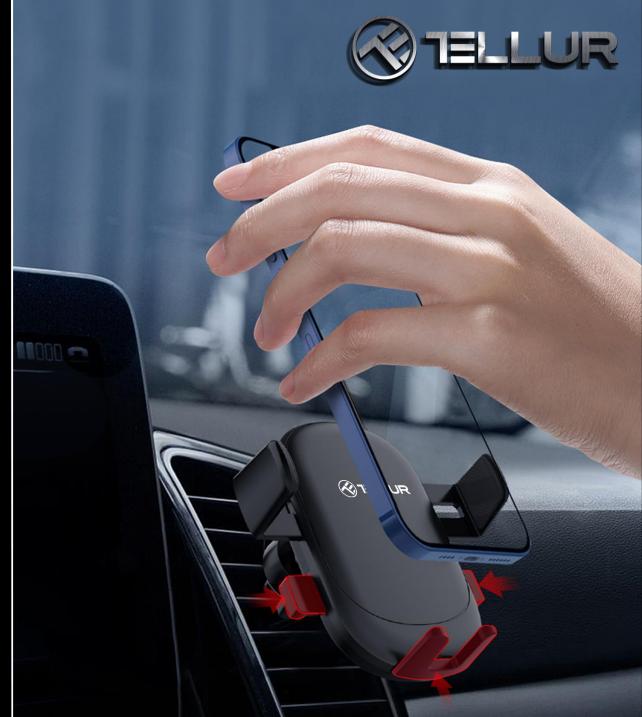

#IntoYourFuture



#FollowTellur







For your daily car rides or when going on a long trip - the new CMH10 car phone holder will keep your device in place and at your eyesight.





No abnormal sound







New structure





Need to recharge your phone while driving? No worries!



Easy access to the charging port of the smartphone for any cable











## Safety



Off-road → Shaking







Flexible silicone Skid resistance





## Suitable for 4.7-6.7 inch

Universal for iPhone, android and phone with case











## Technical specs

| Material:           | ABS, Silicone                                                                                                     |
|---------------------|-------------------------------------------------------------------------------------------------------------------|
| Compatibility:      | 4.7" - 6.7"                                                                                                       |
| Characteristics:    | Easy one-hand Operation, 360° rotation, Safe<br>clamping, Suitable for most air vents,<br>Thickened silicone pads |
| Installation:       | Air vent