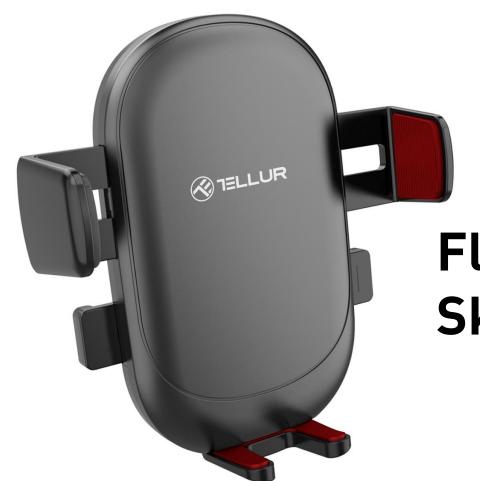

#IntoYourFuture



#FollowTellur







For your daily car rides or when going on a long trip - the new CMH10 car phone holder will keep your device in place and at your eyesight.





No abnormal sound







New structure





Need to recharge your phone while driving? No worries!



Easy access to the charging port of the smartphone for any cable











## Safety



Off-road → Shaking







Flexible silicone Skid resistance





## Suitable for 4.7-6.7 inch

Universal for iPhone, android and phone with case











## Technical specs

| Material:           | ABS, Silicone                                                                                                     |
|---------------------|-------------------------------------------------------------------------------------------------------------------|
| Compatibility:      | 4.7" - 6.7"                                                                                                       |
| Characteristics:    | Easy one-hand Operation, 360° rotation, Safe<br>clamping, Suitable for most air vents,<br>Thickened silicone pads |
| Installation:       | Air vent