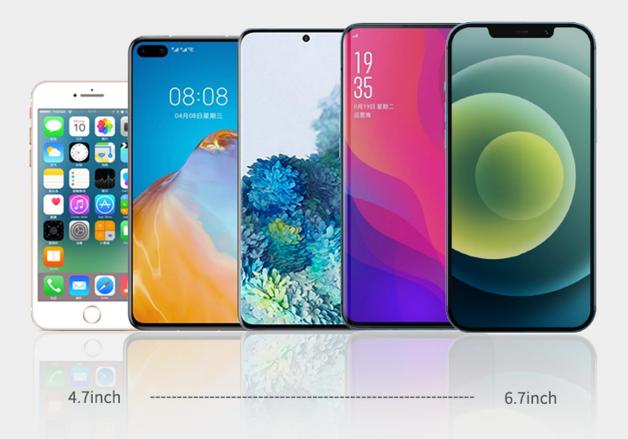

#IntoYourFuture



#FollowTellur







For your daily car rides or when going on a long trip - the new CMH10 car phone holder will keep your device in place and at your eyesight.





No abnormal sound







New structure





Need to recharge your phone while driving? No worries!



Easy access to the charging port of the smartphone for any cable











## Safety



Off-road → Shaking







Flexible silicone Skid resistance





## Suitable for 4.7-6.7 inch

Universal for iPhone, android and phone with case











## Technical specs

| Material:           | ABS, Silicone                                                                                                     |
|---------------------|-------------------------------------------------------------------------------------------------------------------|
| Compatibility:      | 4.7" - 6.7"                                                                                                       |
| Characteristics:    | Easy one-hand Operation, 360° rotation, Safe<br>clamping, Suitable for most air vents,<br>Thickened silicone pads |
| Installation:       | Air vent                                                                                                          |
| Dimensions:         | 106x106x60mm