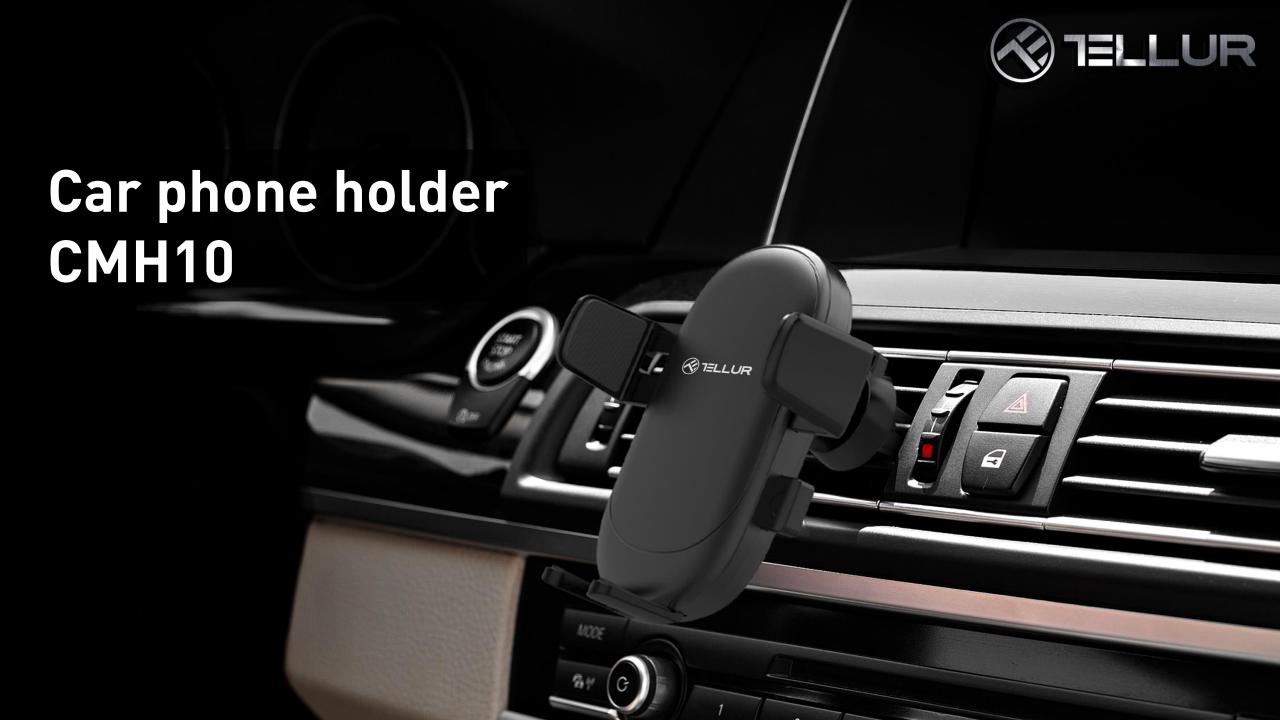

#IntoYourFuture

#FollowTellur

For your daily car rides or when going on a long trip - the new CMH10 car phone holder will keep your device in place and at your eyesight.

No abnormal sound

New structure

Need to recharge your phone while driving? No worries!