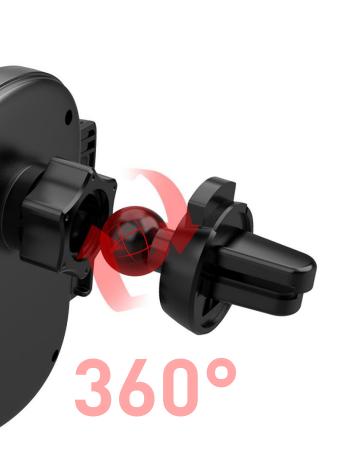

## Technical specs

| Material:           | ABS, Silicone                                                                                                     |
|---------------------|-------------------------------------------------------------------------------------------------------------------|
| Compatibility:      | 4.7" - 6.7"                                                                                                       |
| Characteristics:    | Easy one-hand Operation, 360° rotation, Safe<br>clamping, Suitable for most air vents,<br>Thickened silicone pads |
| Installation:       | Air vent                                                                                                          |
| Dimensions:         | 106x106x60mm                                                                                                      |
| Weight:             | 69g                                                                                                               |
| Color:              | Black                                                                                                             |
| Package includes:   | 1 x CMH10 car phone holder, 1 x Manual                                                                            |
| Package dimensions: | 112*60*105mm                                                                                                      |
| Package weight:     | 105g                                                                                                              |
| Product code:       | TLL171201                                                                                                         |
| EAN:                | 5949120003698                                                                                                     |