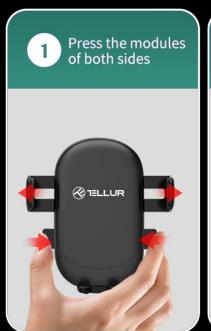

#IntoYourFuture

#FollowTellur

For your daily car rides or when going on a long trip - the new CMH10 car phone holder will keep your device in place and at your eyesight.

No abnormal sound

New structure

Need to recharge your phone while driving? No worries!