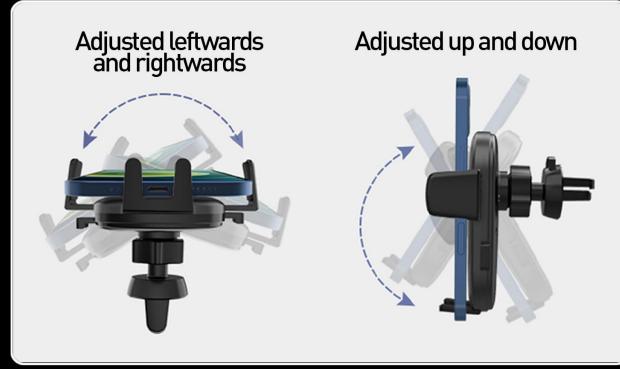

#IntoYourFuture



#FollowTellur







For your daily car rides or when going on a long trip - the new CMH10 car phone holder will keep your device in place and at your eyesight.





No abnormal sound







New structure





Need to recharge your phone while driving? No worries!



Easy access to the charging port of the smartphone for any cable











## Safety



Off-road → Shaking







Flexible silicone Skid resistance





## Suitable for 4.7-6.7 inch

Universal for iPhone, android and phone with case











## Technical specs

| Material:           | ABS, Silicone                                                                                                     |
|---------------------|-------------------------------------------------------------------------------------------------------------------|
| Compatibility:      | 4.7" - 6.7"                                                                                                       |
| Characteristics:    | Easy one-hand Operation, 360° rotation, Safe<br>clamping, Suitable for most air vents,<br