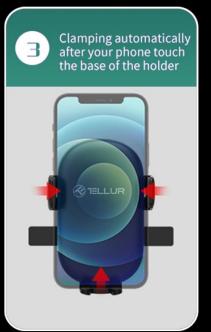

#IntoYourFuture



#FollowTellur







For your daily car rides or when going on a long trip - the new CMH10 car phone holder will keep your device in place and at your eyesight.





No abnormal sound







New structure





Need to recharge your phone while driving? No worries!



Easy access to the charging port of the smartphone for any cable











## Safety



Off-road → Shaking







Flexible silicone Skid resistance





## Suitable for 4.7-6.7 inch

Universal for iPhone, android and phone with case











## Technical specs

| Material:           | ABS, Silicone                                                                                                     |
|---------------------|-------------------------------------------------------------------------------------------------------------------|
| Compatibility:      | 4.7" - 6.7"                                                                                                       |
| Characteristics:    | Easy one-hand Operation, 360° rotation, Safe<br>clamping, Suitable for most air vents,<br>Thickened silicone pads |
| Installation:       | Air vent