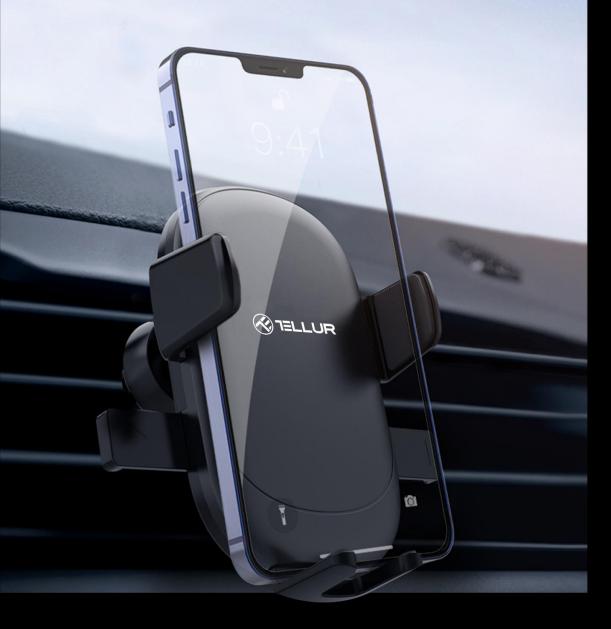

#IntoYourFuture



#FollowTellur







For your daily car rides or when going on a long trip - the new CMH10 car phone holder will keep your device in place and at your eyesight.





No abnormal sound







New structure





Need to recharge your phone while driving? No worries!



Easy access to the charging port of the smartphone for any cable











## Safety



Off-road → Shaking







Flexible silicone Skid resistance





## Suitable for 4.7-6.7 inch

Universal for iPhone, android and phone with case











## Technical specs

| Material:           | ABS, Silicone                                                                                                     |
|---------------------|-------------------------------------------------------------------------------------------------------------------|
| Co