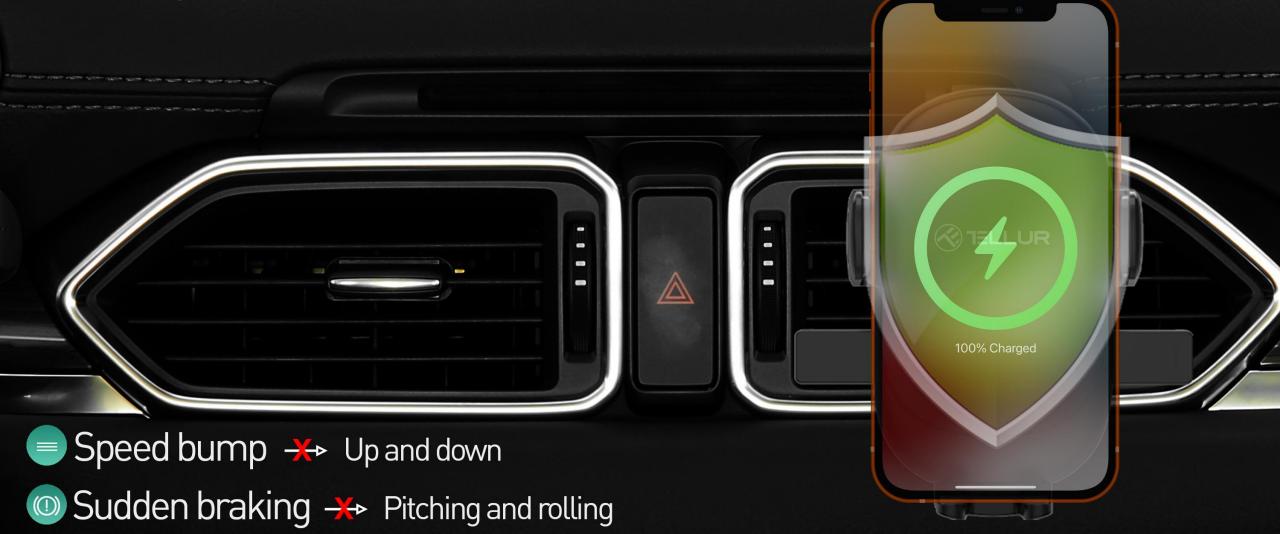

#IntoYourFuture

#FollowTellur

For your daily car rides or when going on a long trip - the new CMH10 car phone holder will keep your device in place and at your eyesight.

No abnormal sound

New structure

Need to recharge your phone while driving? No worries!

Easy access to the charging port of the smartphone for any cable

## Safety

Off-road → Shaking

Flexible silicone Skid resistance