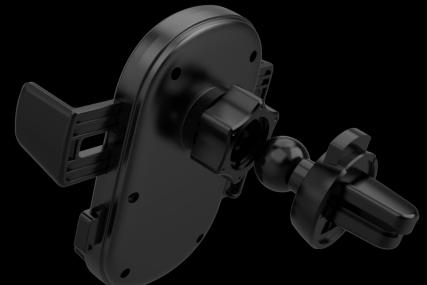

#IntoYourFuture



#FollowTellur







For your daily car rides or when going on a long trip - the new CMH10 car phone holder will keep your device in place and at your eyesight.





No abnormal sound







New structure





Need to recharge your phone while driving? No worries!



Easy access to the charging port of the smartphone for any cable











## Safety



Off-road → Shaking







Flexible silicone Skid resistance





## Suitable for 4.7-6.7 inch

Universal for iPhone, android and phone with case











## Technical specs

| Material:           | ABS, Silicone                                                                                                     |
|---------------------|-------------------------------------------------------------------------------------------------------------------|
| Compatibility:      | 4.7" - 6.7"                                                                                                       |
| Characteristics:    | Easy one-hand Operation, 360° rotation, Safe<br>clamping, Suitable for most air vents,<br>Thickened silicone pads |
| Installation:       | Air vent                                                                                                          |
| Dimensions:         | 106x106x60mm