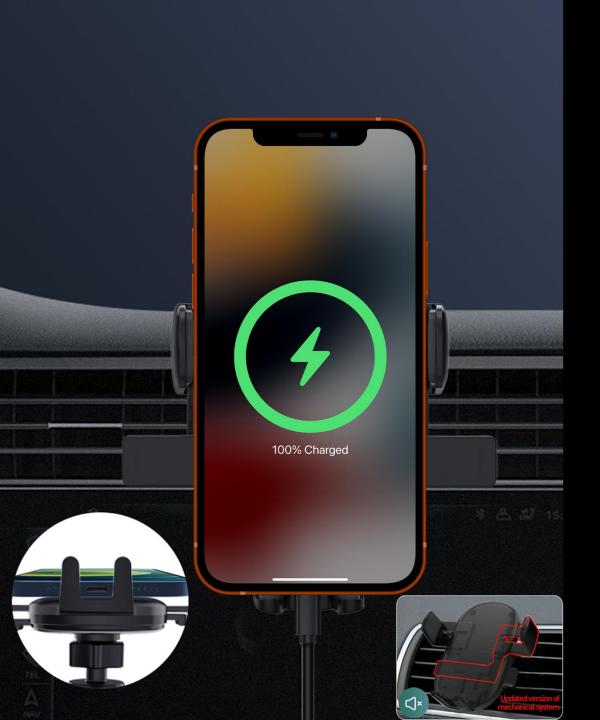

#IntoYourFuture

#FollowTellur

For your daily car rides or when going on a long trip - the new CMH10 car phone holder will keep your device in place and at your eyesight.

No abnormal sound

New structure

Need to recharge your phone while driving? No worries!

Easy access to the charging port of the smartphone for any cable