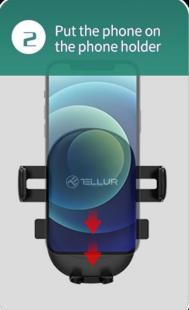

#IntoYourFuture



#FollowTellur







For your daily car rides or when going on a long trip - the new CMH10 car phone holder will keep your device in place and at your eyesight.





No abnormal sound







New structure





Need to recharge your phone while driving? No worries!



Easy access to the charging port of the smartphone for any cable











## Safety



Off-road → Shaking







Flexible silicone Skid resistance





## Suitable for 4.7-6.7 inch

Universal for iPhone, android and phone with case











## Technical specs

| Material:           | ABS, Silicone                                                                                                     |
|---------------------|-------------------------------------------------------------------------------------------------------------------|
| Compatibility:      | 4.7" - 6.7"                                                                                                       |
| Characteristics:    | Easy one-hand Operation, 360° rotation, Safe<br>clamping, Suitable for most air vents,<br>Thickened silicone pads |
| Installation:       | Air vent